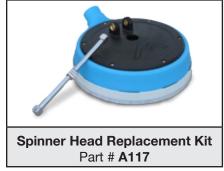

For \$100.00, plus shipping fees, Mytee will allow you to trade-in your old Spinner head for a NEW Spinner Head Replacement Kit (Part **# A117**) that will contain the following parts:

P689A - Manifold H465A - Mounting Plate H441 - Spray Bar P500 - Spinner Ring G098 - Spinner Brush H882 - Screws

This kit will allow you to replace your old Spinner head with the NEW Spinner head that is compatible with the **A109** replacement brush.

To order this Spinner Head Replacement Kit, please call our sales department at (858) 679-1191 ext. 102. This kit cannot be ordered online.