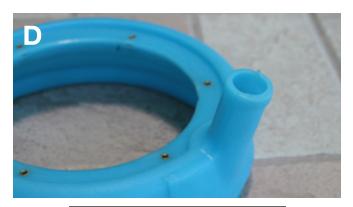

## **12" Brush Ring Replacement**

Those who would like to use the Spinner Brush Replacement (Part **# A109**) on older model Spinners (with manifold shown in **Figure D**) will need to replace the entire Spinner Head. *The A109 brush ring will not fit on older model Spinners.* 